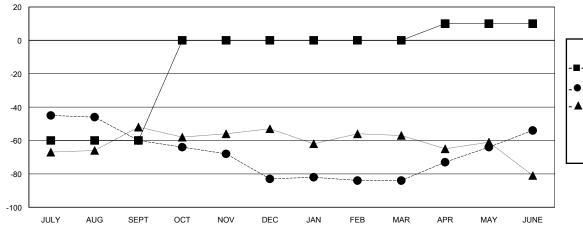

## GOALS AND ACTUAL MEMBERS CUMULATIVE

| ■- | NEW MEMBER GROWTH NET GOAL |
|----|----------------------------|
| •- | NEW MEMBER GROWTH ACTUAL   |

- A - LAST YEAR MEMBERSHIP ACTUAL

| DROPPED CLUBS: 0     |          |
|----------------------|----------|
| DROPPED MEMBERS      |          |
| DECEASED             | 36       |
| CLUB CANCELLED OTHER | 0<br>172 |
| TOTAL                | 208      |