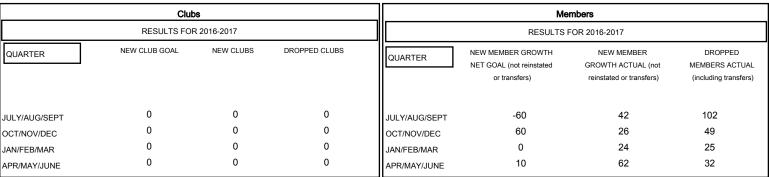

## MONTHLY MEMBERSHIP PROGRESS REPORT

District 19 H

Results as of: 6/30/2017

## GOALS AND ACTUAL MEMBERS CUMULATIVE

| ■- | NEW MEMBER GROWTH NET GOAL |
|----|----------------------------|
| •- | NEW MEMBER GROWTH ACTUAL   |

- A - LAST YEAR MEMBERSHIP ACTUAL

| DROPPED CLUBS: 0     |          |
|----------------------|----------|
| DROPPED MEMBERS      |          |
| DECEASED             | 36       |
| CLUB CANCELLED OTHER | 0<br>172 |
| TOTAL                | 208      |